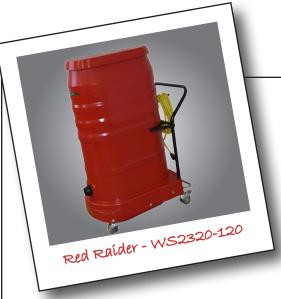

## Intermittent Duty Vacuum THE RED LINE WS 2320-110

Base Price<sup>1</sup>: WS2320-120 - Call for pricing

| ADDER   | DESCRIPTION                                                                                 |
|---------|---------------------------------------------------------------------------------------------|
| BR      | 40 ft² HEPA Filter with Minihelic <sup>1</sup>                                              |
| 35230R  | Active Charcoal Filter Assembly, 20 lbs. of media <sup>2</sup>                              |
| 9852R   | Motorized Filter Shaker with Switch, 110 Volt <sup>2</sup>                                  |
| 18630R  | Reverse Pulse with Electronics & Pressure Gauge <sup>2</sup>                                |
| 25143   | Minihelic for Filter Monitoring <sup>2</sup>                                                |
| 1302120 | Extended Caster Assembly with Two 6" Swivel & Two 6" Rigid Casters with Brakes <sup>2</sup> |