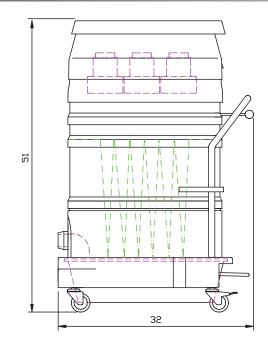

## **WS2320-110 Standard Specifications**

- Three 4 HP, 1000 Watt Motors
- 110 Volt, Single Phase, 60 Hz
- 28 ft<sup>2</sup> MicroClean Filter with Manual Shaker System
- · 2.75" Inlet Connection with Aluminum Cast Deflector
- · Standard "Acustek" Motors
- 9 Gallon, Foot Lever Actuated Dustpan
- Counterbalanced Base with 3" Heavy Duty Double Casters
- · Compression Cast Composite Modular Housing