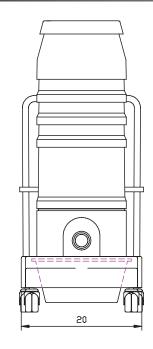

## **WS2320-110 Standard Specifications**

- Three 4 HP, 1000 Watt Motors
- 110 Volt, Single Phase, 60 Hz
- 28 ft<sup>2</sup> MicroClean Filter with Manual Shaker System
- · 2.75" Inlet Connection with Aluminum Cast Deflector
- · Standard "Acustek" Motors
- 9 Gallon, Foot Lever Actuated Dustpan
- Counterbalanced Base with 3" Heavy Duty Double Casters
- · Compression Cast Composite Modular Housing